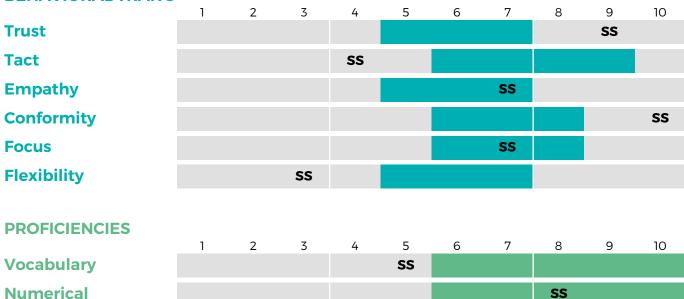

ts combined.

You should select positions appropriate for Ms. Sample from the Performance Models listed here and view her report specific to each of those positions.

| Position                           | Her Overall % Match |
|------------------------------------|---------------------|
| WIDGET BENDER ***SAMPLE FOR CSP*** | 65%                 |

Distortion for this assessment is within the acceptable range.

#### **NOTE:**

Please consult the User's Guide for additional information on using these results when working with Sally. As discussed in the User's Guide for this product, the results from this, or any, assessment should never make up more than a third of the final decision in placements.

## WIDGET BENDER \*\*\*SAMPLE FOR CSP\*\*\*

**SALLY SAMPLE** 

#### **BEHAVIORAL TRAITS**