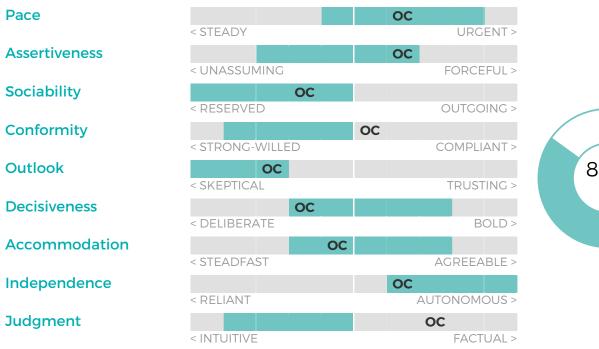

## **SPECIALIST**

Oliver Chase

**OVERALL FIT:** 

84%

Performance Model = highlighted boxes; Oliver's placement = his initials

#### **BEHAVIORAL TRAITS**