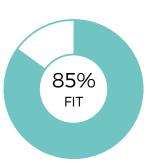

## **SPECIALIST**

Oliver Chase

**OVERALL FIT:** 

84%

Performance Model = highlighted boxes; Oliver's placement = his initials