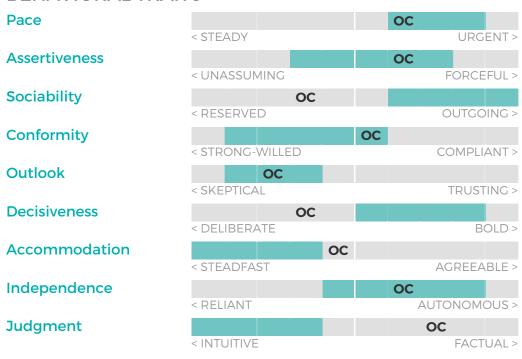

nitials

#### **BEHAVIORAL TRAITS**





#### **TOP INTERESTS**

OLIVER in rank order

TECHNICAL

CREATIVE

FINANCIAL/ADMIN

**TIED** 

ENTERPRISING

PEOPLE SERVICE

**MECHANICAL** 

**PERFORMANCE MODEL** 

in rank order

**TECHNICAL** 

PEOPLE SERVICE

FINANCIAL/ADMIN



## **MANAGER-SALES**

Oliver Chase

**OVERALL FIT:** 

80%

Performance Model = highlighted boxes; Oliver's placement = his initials

#### **BEHAVIORAL TRAITS**





#### **TOP INTERESTS**

OLIVER in rank order

TECHNICAL

CREATIVE

FINANCIAL/ADMIN

**TIED** 

ENTERPRISING
PEOPLE SERVICE

MECHANICAL

**PERFORMANCE MODEL** 

in rank order TECHNICAL

ENTERPRISING MECHANICAL



# SALES

Oliver Chase

**OVERALL FIT:** 

69%

Performance Model = highlighted boxes; Oliver's placement = his initials

#### **BEHAVIORAL TRAITS**





#### **TOP INTERESTS**

OLIVER in rank order

TECHNICAL

CREATIVE

FINANCIAL/ADMIN -

**TIED** 

ENTERPRISING PEOPLE SERVICE

MECHANICAL

**PERFORMANCE MODEL** 

in rank order

ENTERPRISING

PEOPLE SERVICE

**CREATIVE** 



# SAMPLE POSITION FOR PXT SELECT NON-COGNITIVE

Oliver Chase

**OVERALL FIT:** 

63%

Performance Model = highlighted boxes; Oliver's placement = his initials

#### **BEHAVIORAL TRAITS**





#### **TOP INTERESTS**

OLIVER in rank order

TECHNICAL

CREATIVE

FINANCIAL/ADMIN

**TIED** 

ENTERPRISING

PEOPLE SERVICE
MECHANICAL

**PERFORMANCE MODEL** 

in rank order

ENTERPRISING PEOPLE SERVICE

FINANCIAL/ADMIN