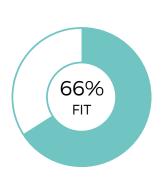

# SAMPLE POSITION FOR PXT SELECT NON-COGNITIVE

Oliver Chase

**OVERALL FIT:** 

63%

Performance Model = highlighted boxes; Oliver's placement = his initials