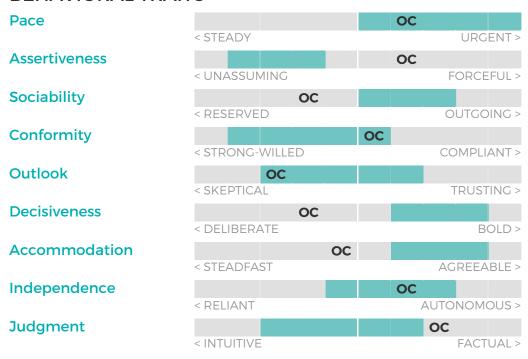

HAVIORAL TRAITS**





#### **TOP INTERESTS**

OLIVER in rank order

TECHNICAL

CREATIVE

FINANCIAL/ADMIN

**TIED** 

ENTERPRISING
PEOPLE SERVICE

MECHANICAL

**PERFORMANCE MODEL** 

in rank order TECHNICAL

ENTERPRISING MECHANICAL



# SALES

Oliver Chase

**OVERALL FIT:** 

69%

Performance Model = highlighted boxes; Oliver's placement = his initials

#### **BEHAVIORAL TRAITS**





#### **TOP INTERESTS**

OLIVER in rank order

TECHNICAL

CREATIVE

FINANCIAL/ADMIN -

**TIED** 

ENTERPRISING PEOPLE SERVICE

MECHANICAL

**PERFORMANCE MODEL** 

in rank order

ENTERPRISING

PEOPLE SERVICE

**CREATIVE** 



# SAMPLE POSITION FOR PXT SELECT NON-COGNITIVE

Oliver Chase

**OVERALL FIT:** 

63%

Performance Model = highlighted boxes; Oliver's placement = his initials

#### **BEHAVIORAL TRAITS**





#### **TOP INTERESTS**

OLIVER in rank order

TECHNICAL

CREATIVE

FINANCIAL/ADMIN

**TIED** 

ENTERPRISING

PEOPLE SERVICE
MECHANICAL

**PERFORMANCE MODEL** 

in rank order

ENTERPRISING PEOPLE SERVICE

FINANCIAL/ADMIN