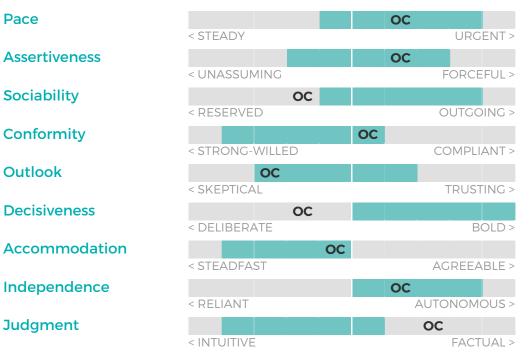

## **MANAGER-SALES**

Oliver Chase

**OVERALL FIT:** 

80%

Performance Model = highlighted boxes; Oliver's placement = his initials

#### **BEHAVIORAL TRAITS**