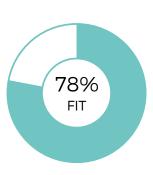

## **SPECIALIST**

Oliver Chase

**OVERALL FIT:** 

84%

Performance Model = highlighted boxes; Oliver's placement = his initials