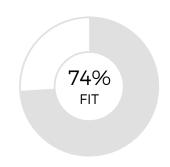

## **SPECIALIST**

Oliver Chase

**OVERALL FIT:** 

84%

Performance Model = highlighted boxes; Oliver's placement = his initials