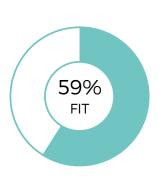

# SALES

Oliver Chase

**OVERALL FIT:** 

69%

Performance Model = highlighted boxes; Oliver's placement = his initials