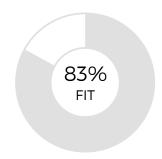

## **MANAGER-SALES**

Oliver Chase

**OVERALL FIT:** 

80%

Performance Model = highlighted boxes; Oliver's placement = his initials